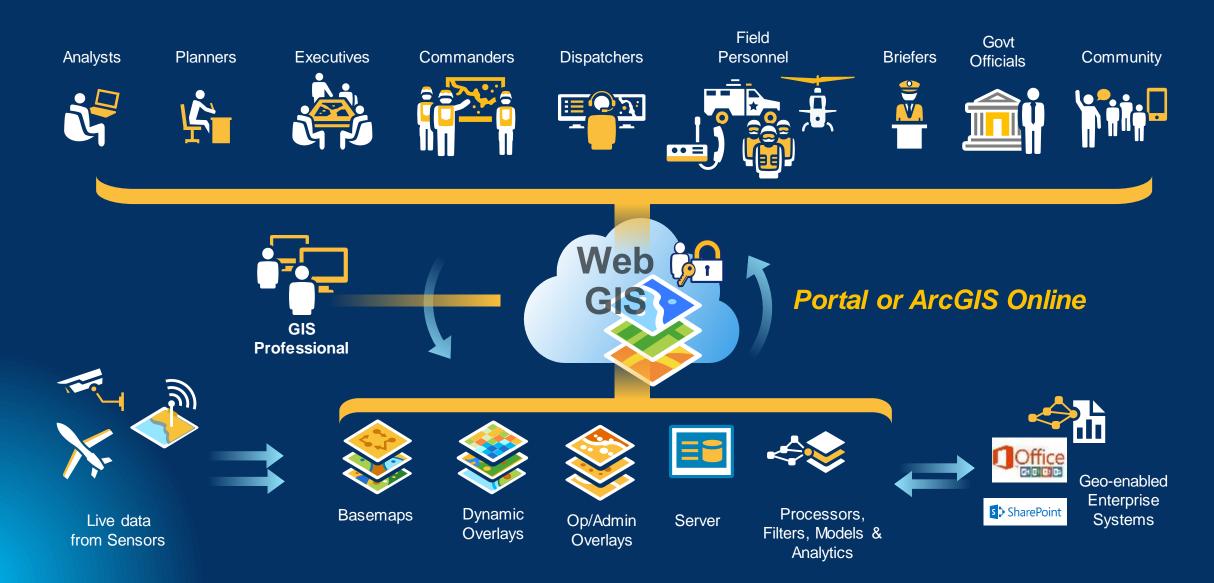

# **ArcGIS** is a Platform for National Security

integrating everyone trough Web GIS...