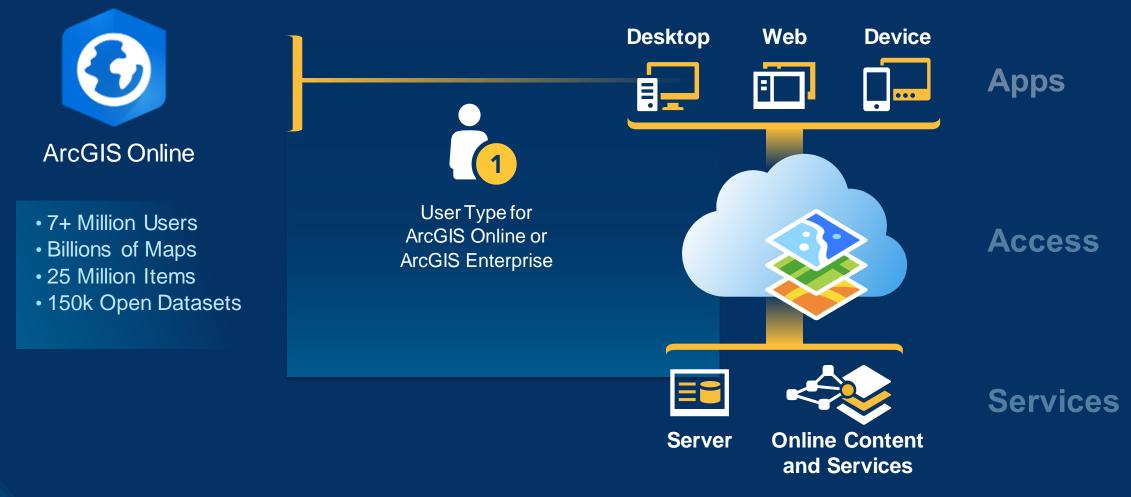

# Today's GIS workshop – using ArcGIS Online

Esri's Software-as-a-Service (SaaS) anywhere, anytime

THE SCIENCE OF WHERE ™

ArcGIS Training Workshop *Time: 13:00 to 14:30* Location: Leslie McFarlane Room