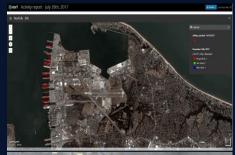

# **ArcGIS** is a Platform for National Security

integrating everyone trough Web GIS...