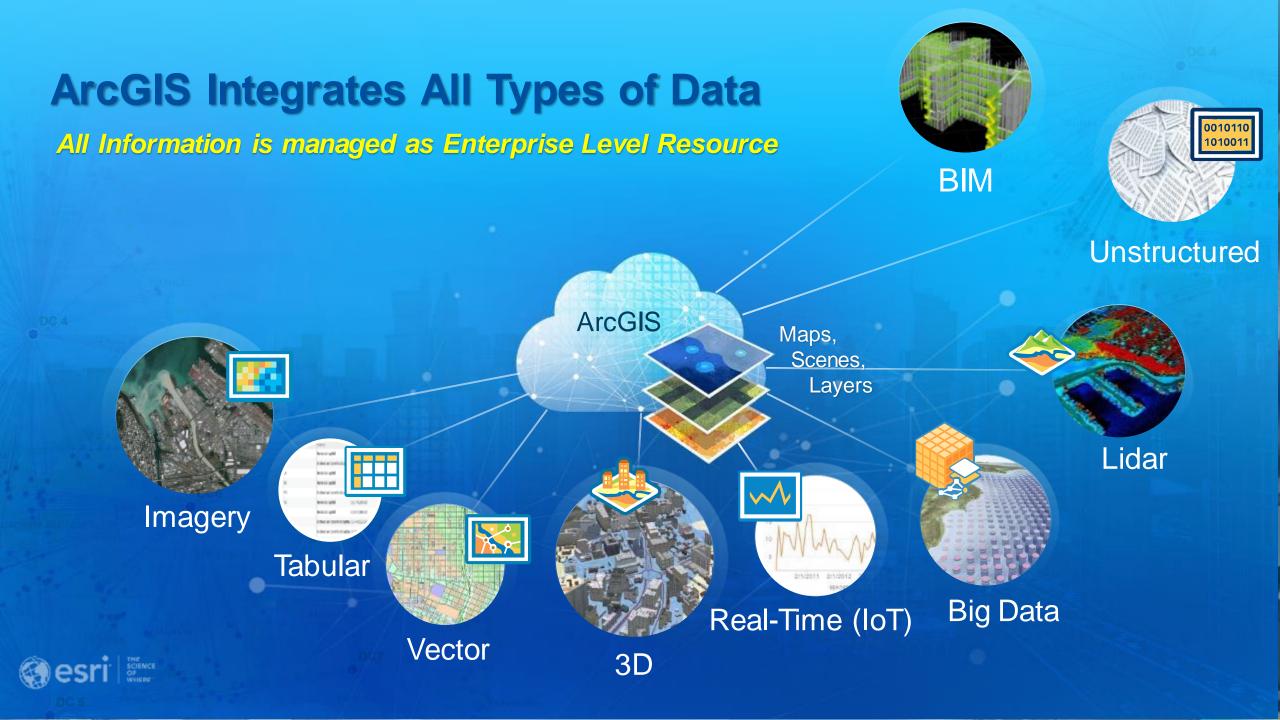

# **Esri GIS Solutions** for a changing Global **Security Environment**

**Pierre Bilodeau** Industry Manager Defence & Security Esri Canada

7 October 2019



Esri builds ArcGIS, the leading mapping and spatial analytics software for Desktop, Cloud, and Enterprise applications.

Our products are designed to deliver location intelligence and provide industry focused solutions to any organization.

# THE SCIENCE OF WHERE



THE SCIENCE OF WHERE

# THE SCIENCE OF WHERE

A Framework and Process













### Import Data

training states

nili cala

### Analyze & Visualize

# THE SCIENCE OF WHERE

### Understanding



Informing

Collaborating













# GIS Brings the Power of Location to Everyone Many Easy to Use and Out of the Box Apps



# **ArcGIS** is a Platform for National Security



integrating everyone trough Web GIS...





### A Platform for the US GEOINT Community

Driving platform adoption across NGA and the larger IC



### System of Record

140,000 registered users

Increasing use of analysis

End-to-end on Esri technology

# ArcGIS Solutions for Defense and Intelligence solutions.arcgis.com





# ArcGIS Solutions for Intelligence



### ArcGIS Solutions for Intelligence

Helping the intelligence professional collect, analyze, and create intelligence products.

Documentation | What's New | Join Community



# Esri is a longstanding NATO

Working together on GIS, projects, programs, exercises and more...



# Today's G