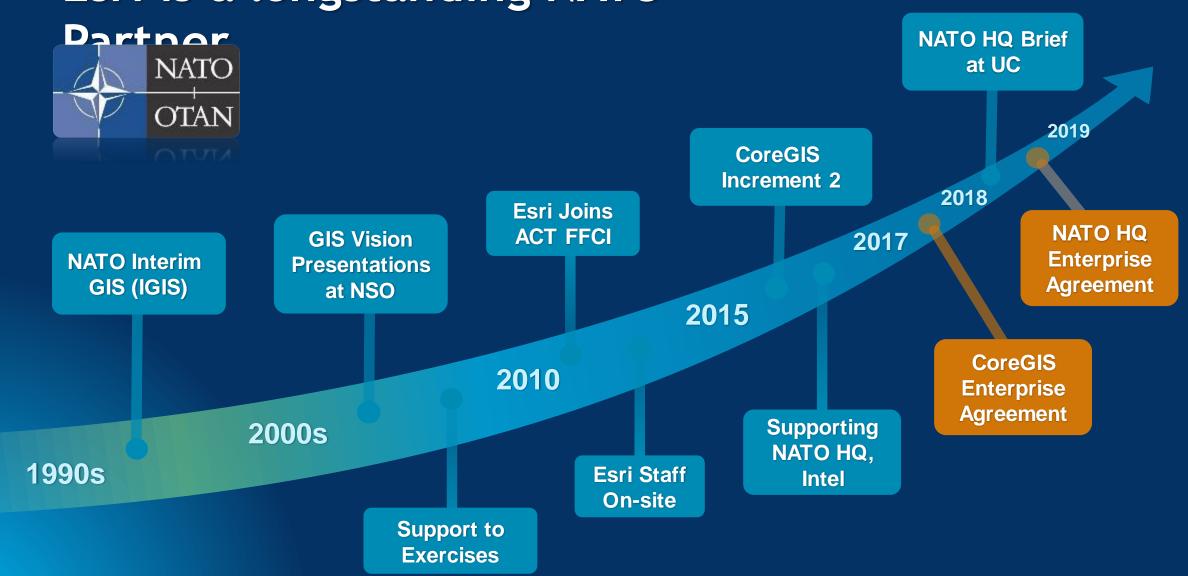

# Esri is a longstanding NATO

Working together on GIS, projects, programs, exercises and more...