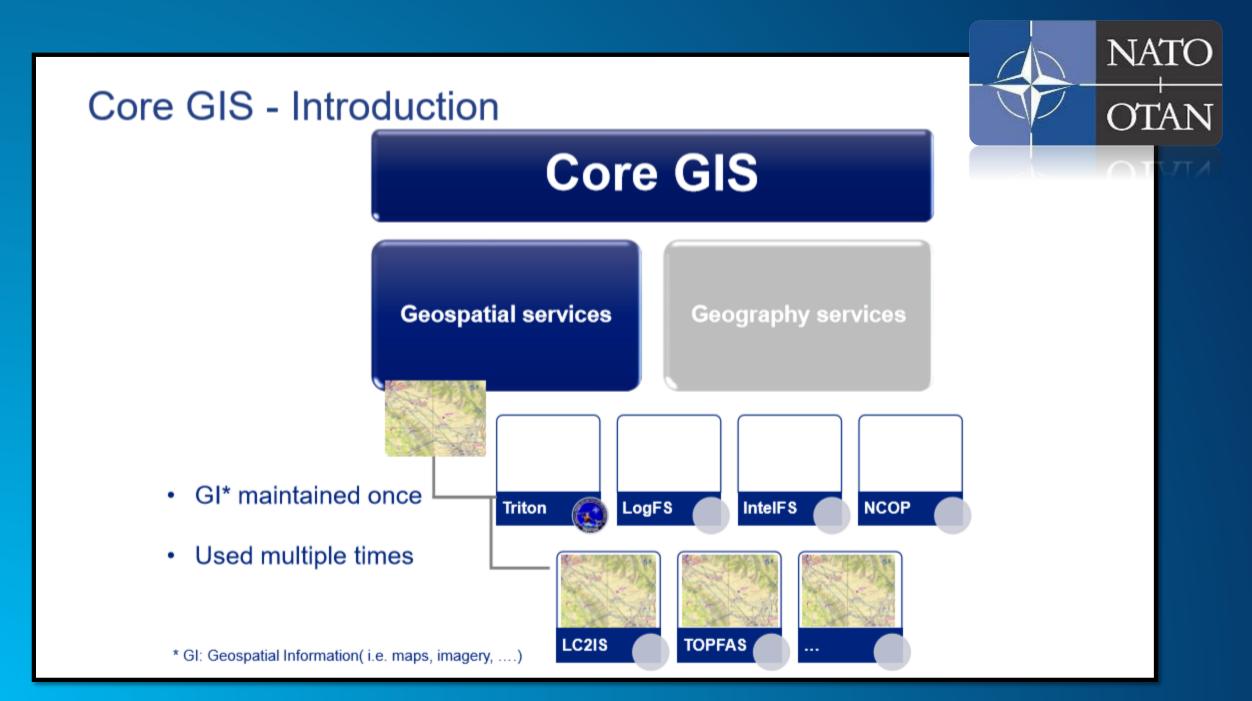

# Esri is a longstanding NATO

Working together on GIS, projects, programs, exercises and more...