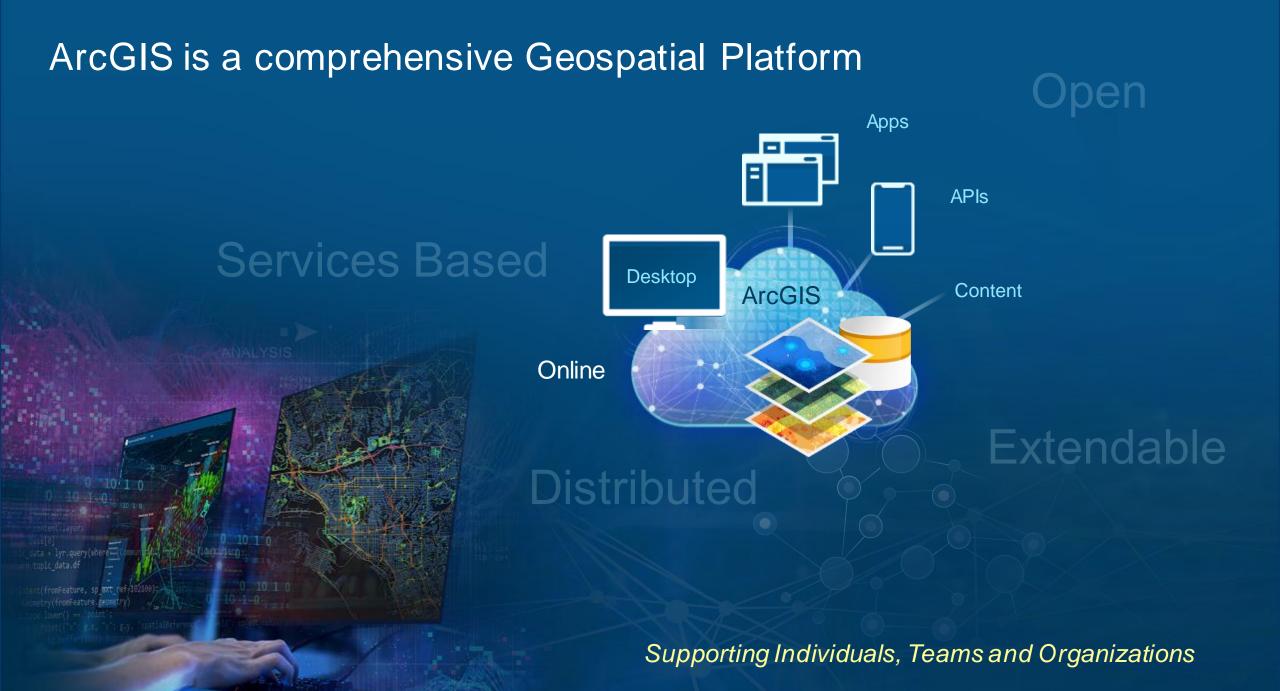

# **ArcGIS** is a Platform for National Security

integrating everyone trough Web GIS...